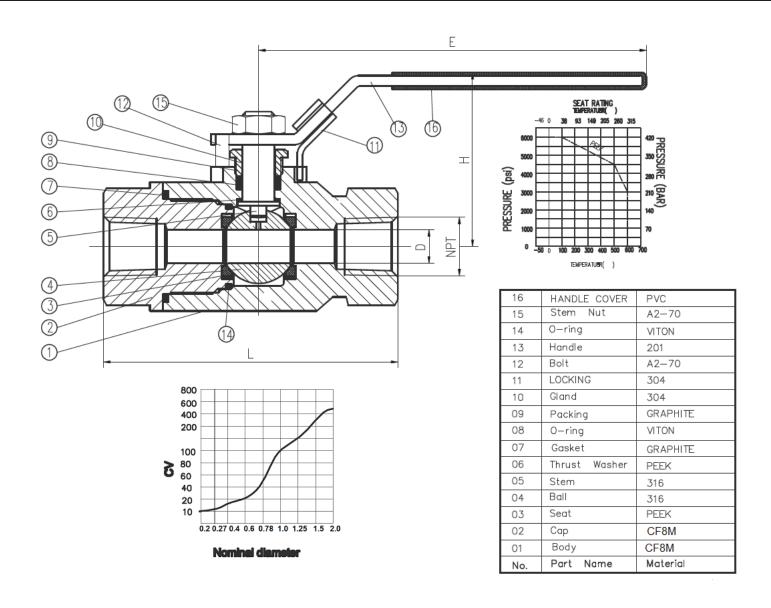

# **Dimensions:**

#### **Dimensions and Sizes:**

| Dimensions | 1/4" | 3/8" | 1/2" | 3/4" | 1"   | 1 1/4" | 1 1/2" | 2"    |
|------------|------|------|------|------|------|--------|--------|-------|
| D          | 0.39 | 0.47 | 0.5  | 0.75 | 1.00 | 1.25   | 1.49   | 1.49  |
| L          | 4.37 | 4.37 | 4.37 | 4.37 | 5.39 | 5.90   | 6.30   | 6.30  |
| Н          | 2.44 | 2.44 | 2.44 | 2.71 | 3.58 | 3.74   | 5.23   | 5.35  |
| W          | 5.70 | 5.70 | 5.70 | 7.48 | 7.48 | 8.66   | 10.00  | 10.00 |

#### **Torque:**

| Size   | 1/4" | 1/2" | 3/4" | 1"   | 1 -1/4" | 1 - 1/2" | 2"    |
|--------|------|------|------|------|---------|----------|-------|
| Ft-Lbs | 20.6 | 20.6 | 33.2 | 73.7 | 92.1    | 165.8    | 165.8 |